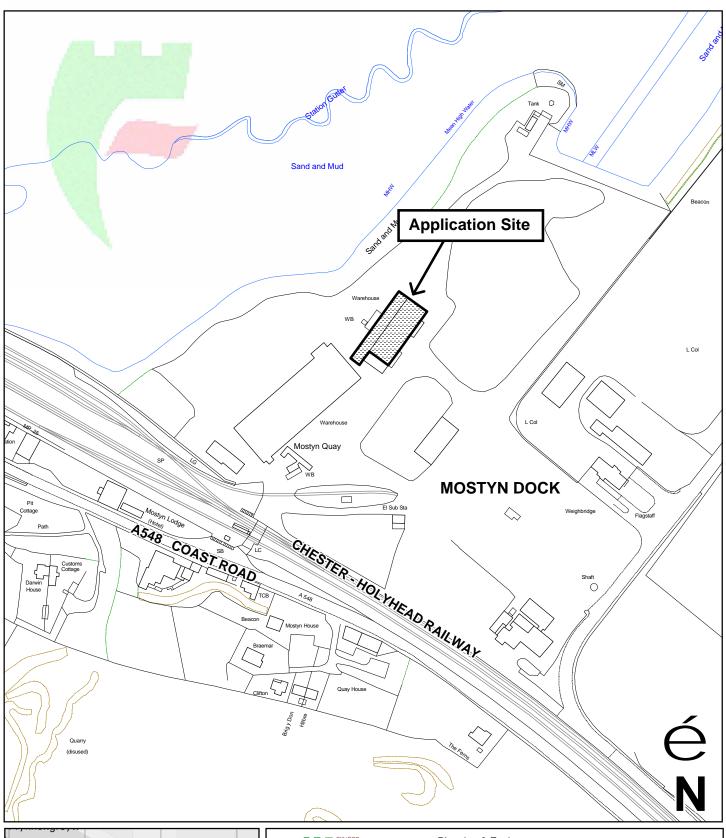

## Legend

Planning Application Site

Adopted Flintshire Unitary Development Plan Settlement Boundary This plan is based on Ordnance Survey Material with the permission of the Controller of Her Majesty's Stationery Office. © Crown Copyright. Unauthorised reproduction infringes Crown Copyright and may lead to prosecution or civil proceedings. Licence number: 100023386.
Flintshire County Council, 2015.

| Map Scale            | 1:2500  |
|----------------------|---------|
| OS Map ref           | SJ 1581 |
| Planning Application | 53393   |